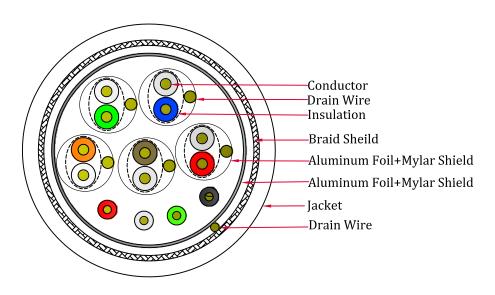

**Conductor 1 (5 pairs)** 

Conductor Type: 36AWG Bare Copper

Insulation: Foamed PE

Color: Red/White, Blue/White, Green/

White, Brown/White, Black/White

Drain Wire: 36AWG Bare Copper Shield: Aluminum Foil+Mylar

100% Coverage

**Physical Characteristics:** 

Voltage Rating: 30V Maximum Bend Radius: 90mm Temperature Rating:  $80^{\circ}$ C

Approvals: RoHS Compliant

Packagte type: PE bag, Zip bag, Box, Hang card, Blister

Conduct 2 (4 cores)

Conductor Type: 36AWG Bare Copper

Insulation: HDPE

Color: Red, White, Blue, Green

Shield: Aluminum Foil+Mylar

100% Coverage

Braided Shield: 16/6/0.12 Aluminum Magnesium

Jacket: PVC

OD:  $3.6 \pm 0.2 \text{mm}$ 

**Connector 2** 

Connector Type: HDMI Type D Male PIN Construction: Phosphor Copper Plating:  $1 \mu m$  Gold Injection: ABS