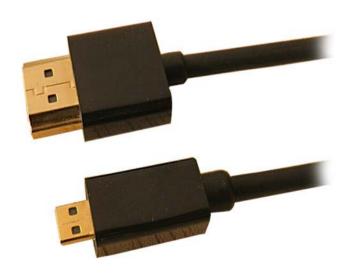

### UMACABLE HIGH QUALITY ULTRA SLIM FLEXIBLE HDMI TO MICRO HDMI CABLE WITH ABS HOUSING

ITEM NO.: UMHD4003

# UMACABLE HIGH QUALITY ULTRA SLIM FLEXIBLE HDMI TO MICRO HDMI CABLE WITH ABS HOUSING

## UMACABLE HIGH QUALITY ULTRA SLIM FLEXIBLE HDMI TO MICRO HDMI CABLE WITH ABS HOUSING