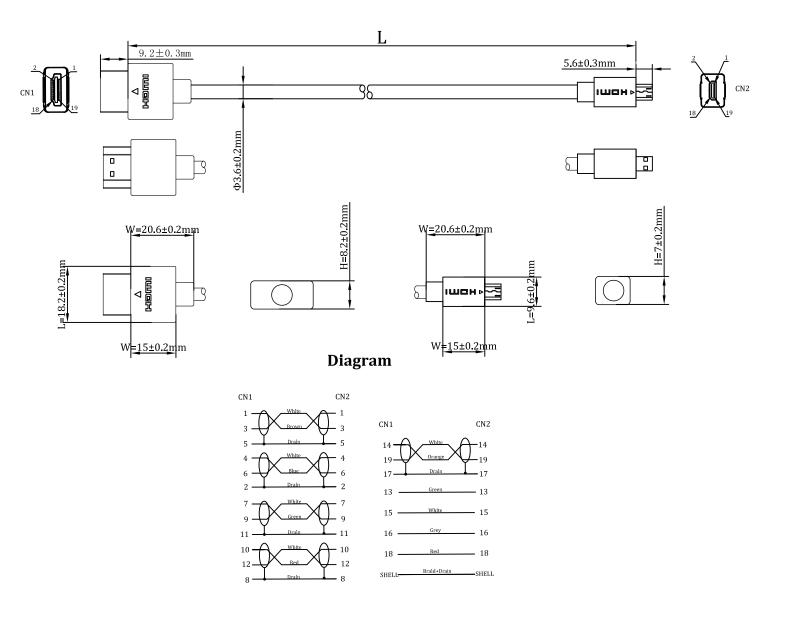

#### **Connector 1**

Connector Type: HDMI Type A Male
PIN Construction: Phosphor Copper
Plating: 1 µm Gold
Injection: ABS

**Overall** 

Drain Wire: 30AWG Bare Copper Foil Shield: Aluminum Foil+Mylar

100% Coverage

Braided Shield: 16/6/0.12 Aluminum Magnesium

Jacket: PVC

OD:  $3.6 \pm 0.2 \text{mm}$ 

**Connector 2** 

Connector Type: HDMI Type D Male PIN Construction: Phosphor Copper Plating:  $1 \mu m$  Gold Injection: ABS